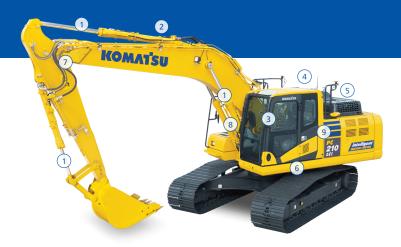

## What's Included:

Cellular Modem
Controller
Cylinder Stroke Sensors
GNSS Antena
GNSS Receiver
iMC Monitor
Reset Sensors
Wiring

- 1. Cylinder Stroke Sensors
- 2. Wiring Harness
- 3. Control Box (X-31)
- 4. Radio & Cellular Antenna
- 5. GNSS Antenna

- 6. Inertial Measurement Unit
- 7. Arm Reset Sensor
- 8. Boom Reset Sensor
- 9. GNSS Receiver, Two Controllers (ICT Sensors, Work Equipment), Cellular Modem, Controller

- 1. Tilt Cylinder With Stroke Sensor
- 2. Angle Cylinder With Stroke Sensor
- 3. Lift Cylinder With Stroke Sensor
- 4. iMC Monitor Controller
- 5. Inertial Measurement Unit
- 6. GNSS Antenna
- 7. Radio & Cellular Antenna
- 8. GNSS Receiver, Sitelink Modem