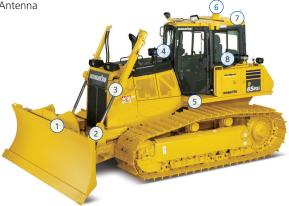

- 6. Inertial Measurement Unit
- 7. Arm Reset Sensor
- 8. Boom Reset Sensor
- 9. GNSS Receiver, Two Controllers (ICT Sensors, Work Equipment), Cellular Modem, Controller

- 1. Tilt Cylinder With Stroke Sensor
- 2. Angle Cylinder With Stroke Sensor
- 3. Lift Cylinder With Stroke Sensor
- 4. iMC Monitor Controller
- 5. Inertial Measurement Unit
- 6. GNSS Antenna
- 7. Radio & Cellular Antenna
- 8. GNSS Receiver, Sitelink Modem