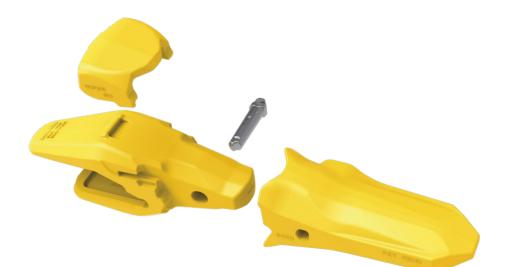

## **KPRIME TOOTH SYSTEM**

## SAFETY ENHANCEMENTS

- Intuitive locking system
- > Pry slots on tooth and wear cap for easier removal of worn parts
- > Low torque pin for easy tooth changes
- Weights marked on all parts

## PRODUCTIVITY

- > 10% 15% increased usable wear material
- Improved penetration by up to 15%
- > Wear indicators on wear cap and fastener
- Rotatable tooth for extended life
- > Wear material added to adapter legs for longer wear life
- > Designed to stay sharp for the life of the tooth

## RELIABILITY

- > 10% stronger design reduces breakage
- > Improved pin design prevents unlocking after extended use
- > Optimized design reduces wear on adapters
- > Improved stability through tighter fit design of tooth to adapter

This new tooth system has a better fitment for improved reliability; better steel usability for longer wear life; a streamlined profile to improve production and a more reliable fastener system for improved reusability and secure lock.