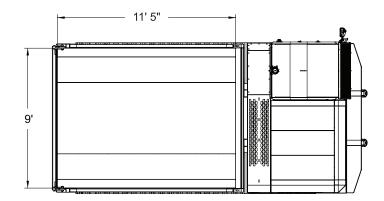

| DIMENSIONS                       |             |
|----------------------------------|-------------|
| Full Length                      | 19′11″      |
| Full Width                       | 9′10″       |
| Wheel Base                       | 12′ 5″      |
| Min Ground Clearance             | 23″         |
| Front Overhang                   | 3′ 1.5″     |
| Track Width                      | 31.5″       |
| Track Length                     | 15′ 1″      |
| Full Height                      | 10′ 4″      |
| Height of Rock Bed               | 6' 6"       |
| Height of Rock Bed Side (Vessel) | 19″         |
| Length of Rock Bed (Vessel)      | 11′ 5″      |
| Width of Rock Bed (Vessel)       | 9′          |
| Dumping Angle                    | 60°         |
| Machine Weight (with bed)        | 32,650 lbs. |

## **Standard RT14 Units & Dimensions**