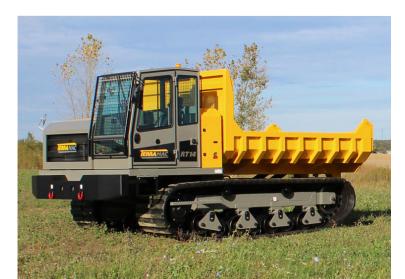

## TERRAMAC<sup>®</sup> RT14 RUBBER TRACK CARRIER

## **Standard RT14 Specs**

The Terramac<sup>®</sup> RT14 features a 28,000 lb. carrying capacity and is sure to get noticed for its ability to tackle the heavy loads. Customizable attachments available, contact your local Dealer or Terramac<sup>®</sup> factory for more details.