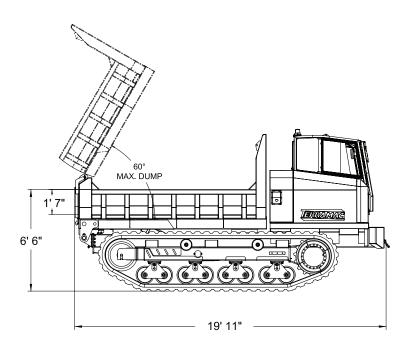

| DIMENSIONS                       |             |
|----------------------------------|-------------|
| Full Length                      | 19′11″      |
| Full Width                       | 9′10″       |
| Wheel Base                       | 12′ 5″      |
| Min Ground Clearance             | 23″         |
| Front Overhang                   | 3′ 1.5″     |
| Track Width                      | 31.5″       |
| Track Length                     | 15′ 1″      |
| Full Height                      | 10′ 4″      |
| Height of Rock Bed               | 6' 6"       |
| Height of Rock Bed Side (Vessel) | 19″         |
| Length of Rock Bed (Vessel)      | 11′ 5″      |
| Width of Rock Bed (Vessel)       | 9′          |
| Dumping Angle                    | 60°         |
| Machine Weight (with bed)        | 32,650 lbs. |

## **Standard RT14 Units & Dimensions**