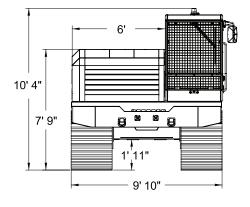

| DIMENSIONS                       |             |
|----------------------------------|-------------|
| Full Length                      | 19′11″      |
| Full Width                       | 9′10″       |
| Wheel Base                       | 12′ 5″      |
| Min Ground Clearance             | 23″         |
| Front Overhang                   | 3′ 1.5″     |
| Track Width                      | 31.5″       |
| Track Length                     | 15′ 1″      |
| Full Height                      | 10′ 4″      |
| Height of Rock Bed               | 6' 6"       |
| Height of Rock Bed Side (Vessel) | 19″         |
| Length of Rock Bed (Vessel)      | 11′ 5″      |
| Width of Rock Bed (Vessel)       | 9′          |
| Dumping Angle                    | 60°         |
| Machine Weight (with bed)        | 32,650 lbs. |

## **Standard RT14 Units & Dimensions**