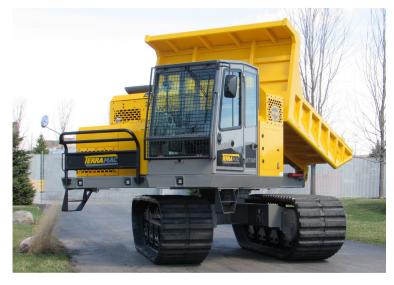

## TERRAMAC<sup>®</sup> RT14R RUBBER TRACK CARRIER

## **Standard RT14R Specs**

The Terramac<sup>®</sup> RT14R features a 360-degree rotatable frame along with a 28,000 lb. carrying capacity bed that can dump at any position. This functionality will bring improved efficiencies to the job site while minimizing environmental damage. Ideal for a variety of projects including environmental, general construction and many more.