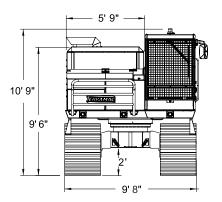

| DIMENSIONS                       |             |
|----------------------------------|-------------|
| Full Length                      | 20′         |
| Full Width                       | 9′ 8″       |
| Wheel Base                       | 12′ 5″      |
| Min Ground Clearance             | 24″         |
| Front Overhang                   | 3′ 11.5″    |
| Track Width                      | 31.5″       |
| Track Length                     | 15′ 1″      |
| Full Height                      | 10′ 9″      |
| Height of Rock Bed               | 7' 5"       |
| Height of Rock Bed Side (Vessel) | 21″         |
| Length of Rock Bed (Vessel)      | 11′1″       |
| Width of Rock Bed (Vessel)       | 8′ 11.5″    |
| Dumping Angle                    | 60°         |
| Machine Weight (with bed)        | 40,000 lbs. |