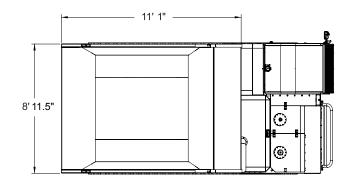

| DIMENSIONS                       |             |
|----------------------------------|-------------|
| Full Length                      | 20′         |
| Full Width                       | 9′ 8″       |
| Wheel Base                       | 12′ 5″      |
| Min Ground Clearance             | 24″         |
| Front Overhang                   | 3′ 11.5″    |
| Track Width                      | 31.5″       |
| Track Length                     | 15′ 1″      |
| Full Height                      | 10′ 9″      |
| Height of Rock Bed               | 7' 5"       |
| Height of Rock Bed Side (Vessel) | 21″         |
| Length of Rock Bed (Vessel)      | 11′1″       |
| Width of Rock Bed (Vessel)       | 8′ 11.5″    |
| Dumping Angle                    | 60°         |
| Machine Weight (with bed)        | 40,000 lbs. |