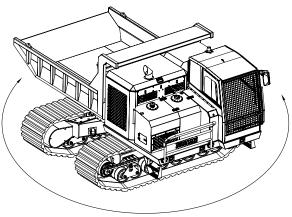

## **Standard RT14R Specs**

The Terramac<sup>®</sup> RT14R features a 360-degree rotatable frame along with a 28,000 lb. carrying capacity bed that can dump at any position. This functionality will bring improved efficiencies to the job site while minimizing environmental damage. Ideal for a variety of projects including environmental, general construction and many more.

## **Standard RT14R Units & Dimensions**

360° upper frame rotation