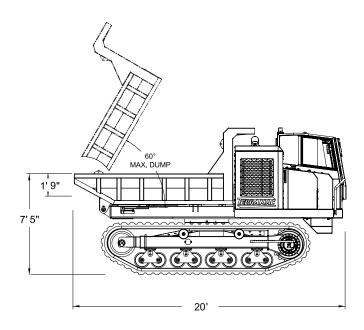

| DIMENSIONS                       |             |
|----------------------------------|-------------|
| Full Length                      | 20′         |
| Full Width                       | 9′ 8″       |
| Wheel Base                       | 12′ 5″      |
| Min Ground Clearance             | 24″         |
| Front Overhang                   | 3′ 11.5″    |
| Track Width                      | 31.5″       |
| Track Length                     | 15′ 1″      |
| Full Height                      | 10′ 9″      |
| Height of Rock Bed               | 7' 5"       |
| Height of Rock Bed Side (Vessel) | 21″         |
| Length of Rock Bed (Vessel)      | 11′1″       |
| Width of Rock Bed (Vessel)       | 8′ 11.5″    |
| Dumping Angle                    | 60°         |
| Machine Weight (with bed)        | 40,000 lbs. |

## **Standard RT14R Units & Dimensions**

360° upper frame rotation