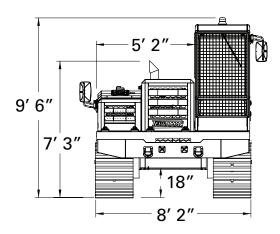

| DIMENSIONS                       |             |
|----------------------------------|-------------|
| Full Length                      | 16′ 2″      |
| Full Width                       | 8′ 2″       |
| Wheel Base                       | 6′ 2″       |
| Min Ground Clearance             | 1′ 6″       |
| Front Overhang                   | 2′ 6″       |
| Track Width                      | 23.6″       |
| Track Length                     | 12′ 1″      |
| Full Height                      | 9' 6"       |
| Height of Dump Bed               | 6' 6"       |
| Height of Dump Bed Side (Vessel) | 1′ 6″       |
| Length of Dump Bed (Vessel)      | 9′ 2″       |
| Width of Dump Bed (Vessel)       | 7′ 6″       |
| Dumping Angle                    | 60°         |
| Machine Weight (with bed)        | 17,900 lbs. |

## **Standard RT6 Units & Dimensions**

4/2017