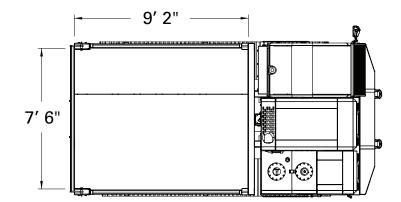

| DIMENSIONS                       |             |
|----------------------------------|-------------|
| Full Length                      | 16′ 2″      |
| Full Width                       | 8′ 2″       |
| Wheel Base                       | 6′ 2″       |
| Min Ground Clearance             | 1′ 6″       |
| Front Overhang                   | 2′ 6″       |
| Track Width                      | 23.6″       |
| Track Length                     | 12′ 1″      |
| Full Height                      | 9' 6"       |
| Height of Dump Bed               | 6' 6"       |
| Height of Dump Bed Side (Vessel) | 1′ 6″       |
| Length of Dump Bed (Vessel)      | 9′ 2″       |
| Width of Dump Bed (Vessel)       | 7′ 6″       |
| Dumping Angle                    | 60°         |
| Machine Weight (with bed)        | 17,900 lbs. |

## **Standard RT6 Units & Dimensions**

4/2017