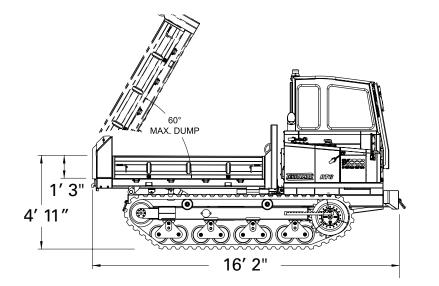

| DIMENSIONS                       |             |
|----------------------------------|-------------|
| Full Length                      | 16′ 2″      |
| Full Width                       | 8′ 2″       |
| Wheel Base                       | 6′ 2″       |
| Min Ground Clearance             | 1′ 6″       |
| Front Overhang                   | 2′ 6″       |
| Track Width                      | 23.6″       |
| Track Length                     | 12′ 1″      |
| Full Height                      | 9' 6"       |
| Height of Dump Bed               | 6' 6"       |
| Height of Dump Bed Side (Vessel) | 1′ 6″       |
| Length of Dump Bed (Vessel)      | 9′ 2″       |
| Width of Dump Bed (Vessel)       | 7′ 6″       |
| Dumping Angle                    | 60°         |
| Machine Weight (with bed)        | 17,900 lbs. |

## **Standard RT6 Units & Dimensions**

4/2017