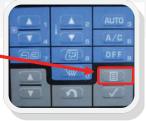

## **To Disable KDPF Regeneration:**

A. Select user menu on machine keypad

**C.** Select Regeneration Disable (2)

Once the KDPF Regeneration has been disabled, run machine at "Min" low idle for a minimum of 5 minutes before shutting the engine off.