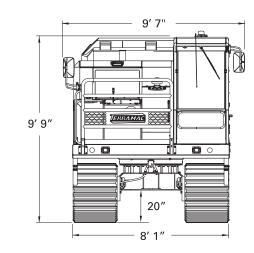

| DIMENSIONS                                |             |  |
|-------------------------------------------|-------------|--|
| Full Length                               | 17′ 3″      |  |
| Full Height                               | 9′ 9″       |  |
| Width Over Tracks                         | 8′ 1″       |  |
| Min. Ground Clearance                     | 20"         |  |
| Front Overhang                            | 2′ 10″      |  |
| Track Gauge (Center-to-Center)            | 5′ 9″       |  |
| Track Width                               | 27"         |  |
| Undercarriage Length (Idler to Drive Hub) | 9′ 11″      |  |
| Dump Bed Loading Height Over Side         | 6′ 3″       |  |
| Height of Dump Bed Side (Vessel)          | 21"         |  |
| Length of Dump Bed (Vessel)               | 8′ 8″       |  |
| Width of Dump Bed (Vessel)                | 6′ 8″       |  |
| Dumping Angle                             | 60°         |  |
| Machine Weight (with bed)                 | 24,080 lbs. |  |

## **Standard RT7R Units & Dimensions**

T207R2