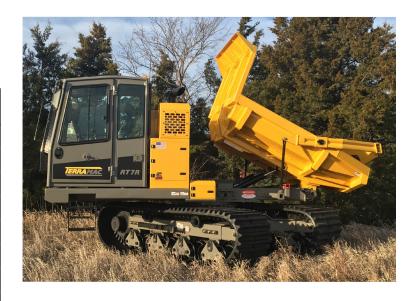

## TERRAMAC® RT7R RUBBER TRACK CARRIER

## **Standard RT7R Specs**

The Terramac® RT7R features a 360-degree rotating frame that can dump up to 7 tons at any position which improves efficiencies on the job site while minimizing environmental damage. Ideal for a variety of projects including tight spaces and sensitive areas.