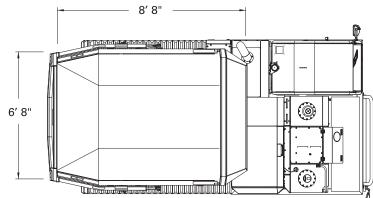

| DIMENSIONS                                |             |  |
|-------------------------------------------|-------------|--|
| Full Length                               | 17′ 3″      |  |
| Full Height                               | 9′ 9″       |  |
| Width Over Tracks                         | 8′ 1″       |  |
| Min. Ground Clearance                     | 20"         |  |
| Front Overhang                            | 2′ 10″      |  |
| Track Gauge (Center-to-Center)            | 5′ 9″       |  |
| Track Width                               | 27"         |  |
| Undercarriage Length (Idler to Drive Hub) | 9′ 11″      |  |
| Dump Bed Loading Height Over Side         | 6′ 3″       |  |
| Height of Dump Bed Side (Vessel)          | 21"         |  |
| Length of Dump Bed (Vessel)               | 8′ 8″       |  |
| Width of Dump Bed (Vessel)                | 6′ 8″       |  |
| Dumping Angle                             | 60°         |  |
| Machine Weight (with bed)                 | 24,080 lbs. |  |

## **Standard RT7R Units & Dimensions**

T207R2