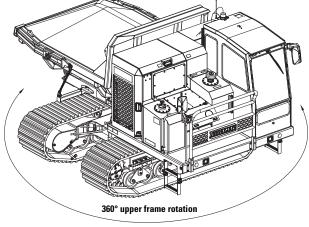

## **Standard RT7R Specs**

The Terramac® RT7R features a 360-degree rotating frame that can dump up to 7 tons at any position which improves efficiencies on the job site while minimizing environmental damage. Ideal for a variety of projects including tight spaces and sensitive areas.