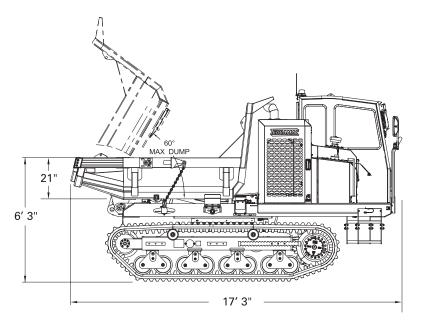

| DIMENSIONS                                |             |  |
|-------------------------------------------|-------------|--|
| Full Length                               | 17′ 3″      |  |
| Full Height                               | 9′ 9″       |  |
| Width Over Tracks                         | 8′ 1″       |  |
| Min. Ground Clearance                     | 20"         |  |
| Front Overhang                            | 2′ 10″      |  |
| Track Gauge (Center-to-Center)            | 5′ 9″       |  |
| Track Width                               | 27"         |  |
| Undercarriage Length (Idler to Drive Hub) | 9′ 11″      |  |
| Dump Bed Loading Height Over Side         | 6′ 3″       |  |
| Height of Dump Bed Side (Vessel)          | 21"         |  |
| Length of Dump Bed (Vessel)               | 8′ 8″       |  |
| Width of Dump Bed (Vessel)                | 6′ 8″       |  |
| Dumping Angle                             | 60°         |  |
| Machine Weight (with bed)                 | 24,080 lbs. |  |

## **Standard RT7R Units & Dimensions**

T207R2