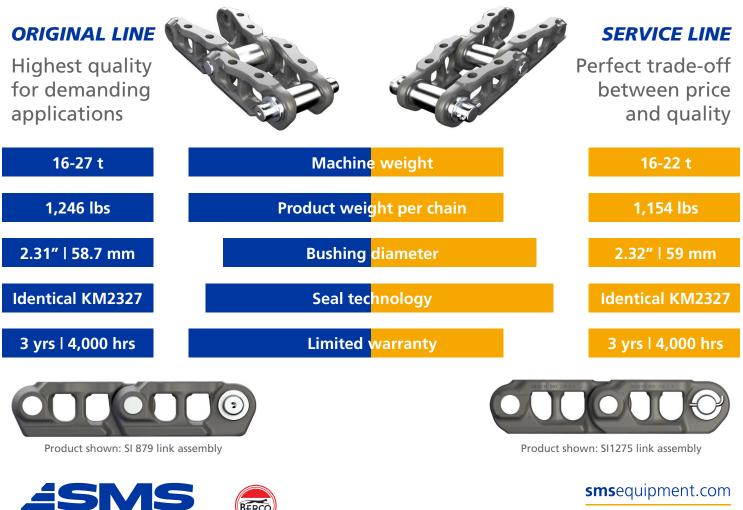

## THE PERFECT BALANCE BETWEEN VALUE AND PERFORMANCE

Designed for the best total cost of ownership. The Berco Service Line is the preferred option for less demanding applications and offers best value for money. Known as the leading designer and builder of tailored undercarriage systems for OEMs, our experts engineered this new line of products with the task to meet all your technical needs and create value for your company. With 100 years of experience, our team of engineers confirm once more their ability to guarantee the highest quality standards at the lowest operating costs.

## **SUPERIOR OPTIONS FOR 16-22T EXCAVATORS**

1

Berco Service Line designed and approved at Berco Italy

Same bolt hole pattern for interchangeable shoes

Available with press-fit and t-type master pin

**COMPLEMENTARY PRODUCTS (EXAMPLES)** 