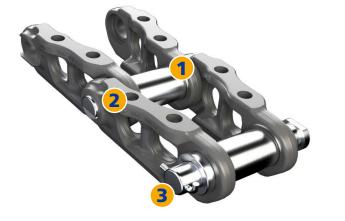

## **SUPERIOR OPTIONS FOR 16-22T EXCAVATORS**

1

Berco Service Line designed and approved at Berco Italy

Same bolt hole pattern for interchangeable shoes

Available with press-fit and t-type master pin

**COMPLEMENTARY PRODUCTS (EXAMPLES)** 