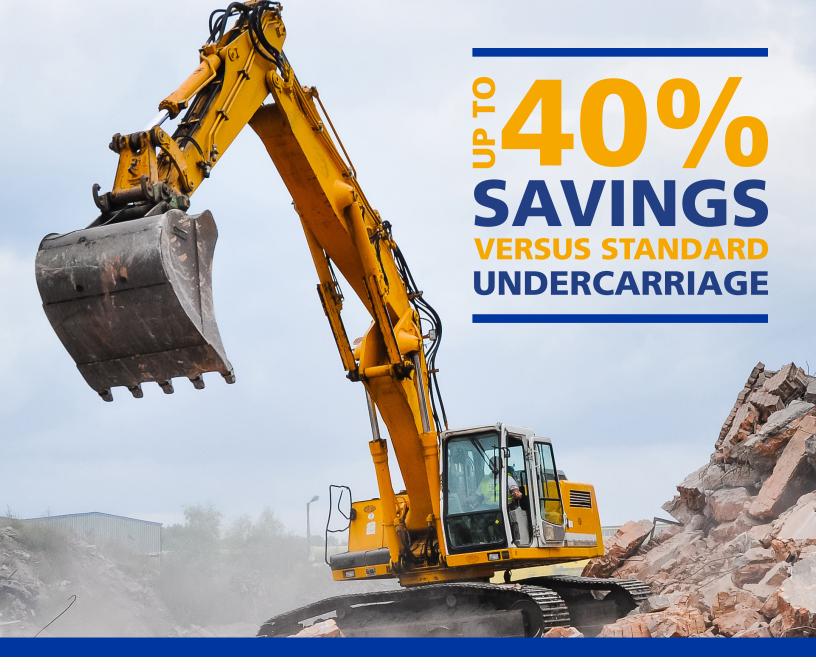

## THE PERFECT BALANCE BETWEEN VALUE AND PERFORMANCE

Designed for the best total cost of ownership. The Berco Service Line is the preferred option for less demanding applications and offers best value for money. Known as the leading designer and builder of tailored undercarriage systems for OEMs, our experts engineered this new line of products with the task to meet all your technical needs and create value for your company. With 100 years of experience, our team of engineers confirm once more their ability to guarantee the highest quality standards at the lowest operating costs.

## **SUPERIOR OPTIONS FOR 16-22T EXCAVATORS**

1

Berco Service Line designed and approved at Berco Italy

Same bolt hole pattern for interchangeable shoes

Available with press-fit and t-type master pin

**COMPLEMENTARY PRODUCTS (EXAMPLES)** 