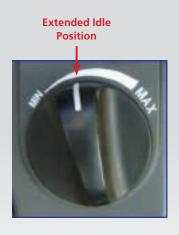

## **Extended Idle Procedure**

(ambient temp below 0°C)

In the event that there is a long idle time (in excess of 5 min.), place the throttle control dial at "1/3 throttle" and set the work equipment safety lever into the "lock position".

FAILURE to follow this procedure will result in warning code A1UON3 activation which leads to failure of the Diesel Particulate Filter.